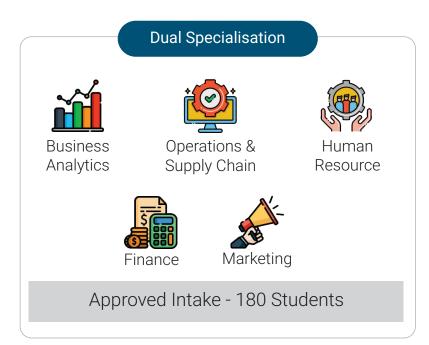

#### About PGDM Program:

Post Graduate Diploma in Management (AICTE, New Delhi Approved Two Year's Full Time PGDM Course)

The two-year full-time Post Graduate Diploma in Management (PGDM) is an AICTE, New Delhi approved PGDM course. The PGDM course has been designed considering the Industry requirements and gives the students a head start in the chosen functional area. Special Topics in the PGDM Syllabus include the latest updates and developments to make the student industryready. The PGDM specialization is taken up in the second semester to ensure that the students get the desired knowledge and exposure on the functional area to carve their career.