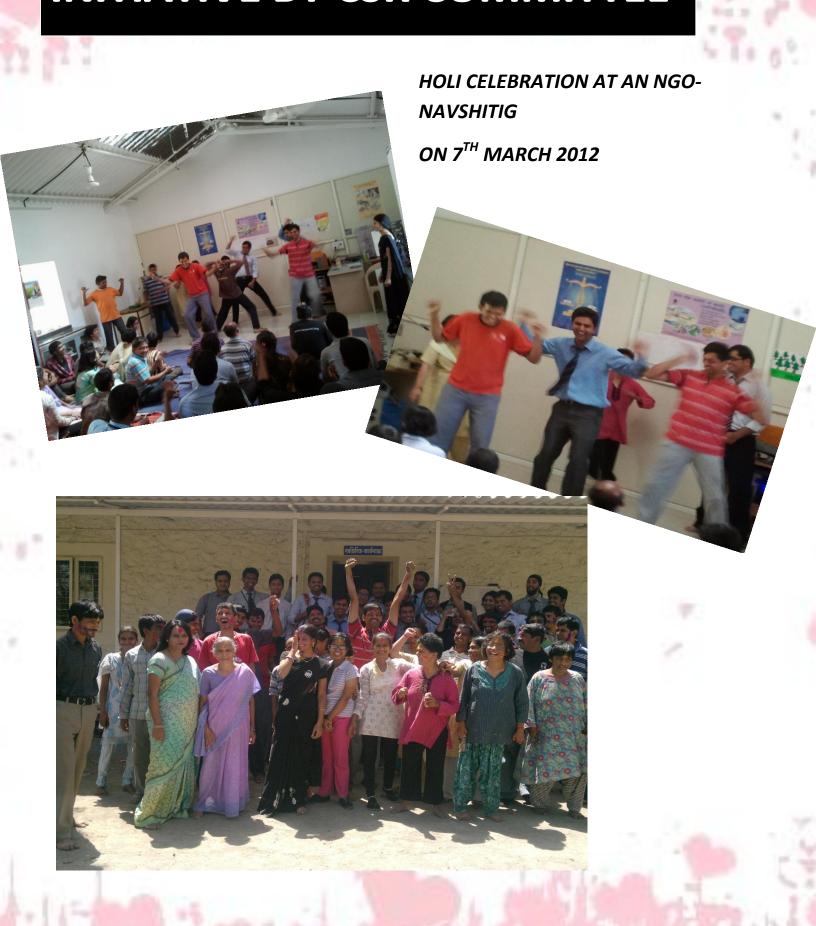

Hope you all had a rocking Holi celebration.

The last month had been very exciting for ISBS.

ISBS had its convocation ceremony for the batch 2009 - 11.

By winning the overall Trophy of Dhruv 2012, the champions of ISBS have added another feather in the success story of ISBS.